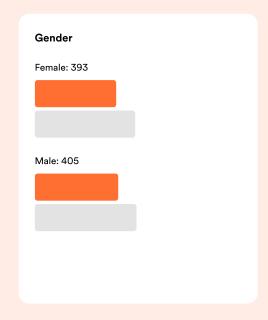

Key Very high High Moderate Low Very low

## **Geographic Scores**

#### Cities

Hargeisa 470 Mogadishu 375

# **Demographic Scores**



## **Gender Trends**



### **About EF EPI**

The EF English Proficiency Index (EF EPI) is a ranking of countries and regions by their English skills. This regional fact sheet is a companion to the EF EPI 2024 edition report. To read the full EF EPI report, with the ranking, regional analyses, and demographic trends, visit www.ef.com/epi. (https://www.ef.com/epi) The EF EPI is published by Signum International

AG.
© Signum International AG 2024. All rights reserved.