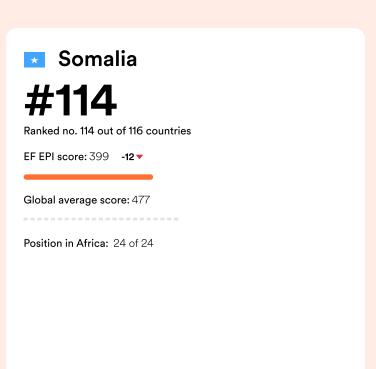

### **About EF EPI**

The EF English Proficiency Index (EF EPI) is a ranking of countries and regions by their English skills. This regional fact sheet is a companion to the EF EPI 2024 edition report. To read the full EF EPI report, with the ranking, regional analyses, and demographic trends, visit www.ef.com/epi. (https://www.ef.com/epi) The EF EPI is published by Signum International