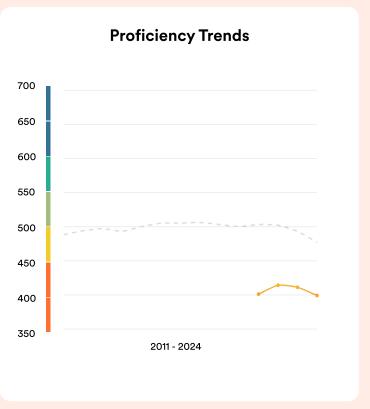

Key Very high High Moderate Low Very low

## **Geographic Scores**

#### Cities

Hargeisa 470 Mogadishu 375

# **Demographic Scores**



## **Gender Trends**



### **About EF EPI**

The EF English Proficiency Index (EF EPI) is a ranking of countries and regions by their English skills. This regional fact sheet is a companion to the EF EPI 2024 edition report. To read the full EF EPI report, with the ranking, regional analyses, and demographic trends, visit www.ef.com/epi. (https://www.ef.com/epi) The EF EPI is published by Signum International

AG.
© Signum International AG 2024. All rights reserved.