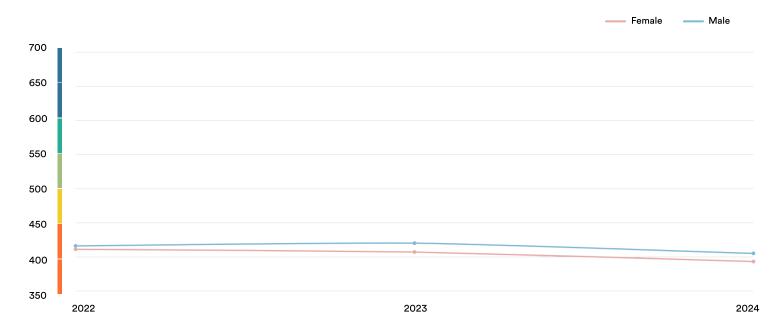

Key Very high High Moderate Low Very low

## **Geographic Scores**

#### Cities

Hargeisa 470 Mogadishu 375

# **Demographic Scores**



## **Gender Trends**



### **About EF EPI**

The EF English Proficiency Index (EF EPI) is a ranking of countries and regions by their English skills. This regional fact sheet is a companion to the EF EPI 2024 edition report. To read the full EF EPI report, with the ranking, regional analyses, and demographic trends, visit www.ef.com/epi. (https://www.ef.com/epi) The EF EPI is published by Signum International

AG.
© Signum International AG 2024. All rights reserved.