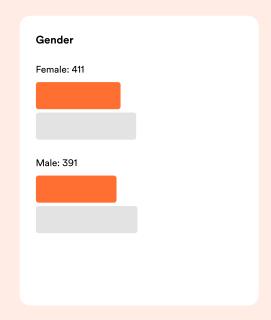

Key Very high High Moderate Low Very low

## **Geographic Scores**

| Regions |          | Cities |           |     |
|---------|----------|--------|-----------|-----|
|         | Eastern  | 429    | Kigali    | 412 |
|         | Southern | 385    | Ruhengeri | 401 |
|         | Northern | 381    |           |     |
|         | Western  | 3/12   |           |     |

## **Demographic Scores**



## **Gender Trends**



## **About EF EPI**

The EF English Proficiency Index (EF EPI) is a ranking of countries and regions by their English skills. This regional fact sheet is a companion to the EF EPI 2024 edition report. To read the full EF EPI report, with the ranking, regional analyses, and demographic trends, visit www.ef.com/epi. (https://www.ef.com/epi) The EF EPI is published by Signum International

AG.
© Signum International AG 2024. All rights reserved.