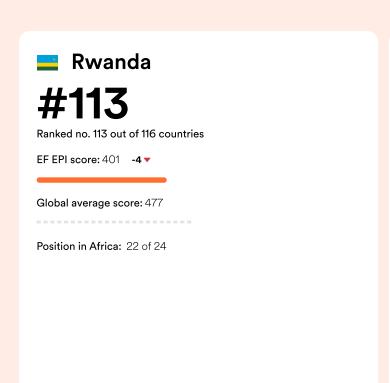

## **About EF EPI**

The EF English Proficiency Index (EF EPI) is a ranking of countries and regions by their English skills. This regional fact sheet is a companion to the EF EPI 2024 edition report. To read the full EF EPI report, with the ranking, regional analyses, and demographic trends, visit www.ef.com/epi. (https://www.ef.com/epi) The EF EPI is published by Signum International