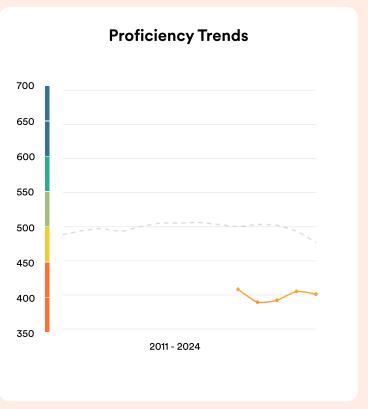

## **About EF EPI**

The EF English Proficiency Index (EF EPI) is a ranking of countries and regions by their English skills. This regional fact sheet is a companion to the EF EPI 2024 edition report. To read the full EF EPI report, with the ranking, regional analyses, and demographic trends, visit www.ef.com/epi. (https://www.ef.com/epi) The EF EPI is published by Signum International