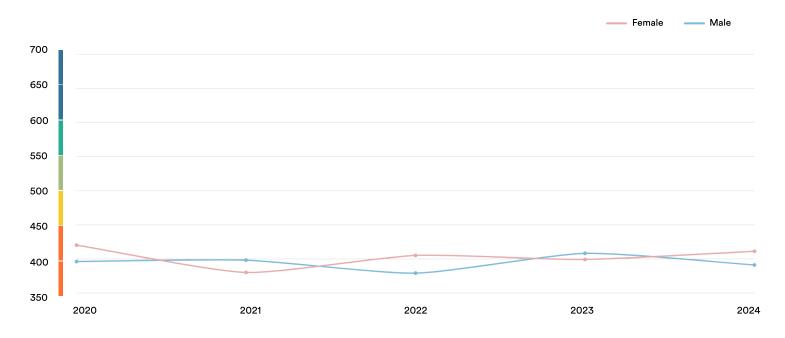

Key Very high High Moderate Low Very low

## **Geographic Scores**

| Regions |          | Cities |           |     |
|---------|----------|--------|-----------|-----|
|         | Eastern  | 429    | Kigali    | 412 |
|         | Southern | 385    | Ruhengeri | 401 |
|         | Northern | 381    |           |     |
|         | Western  | 3/12   |           |     |

## **Demographic Scores**



## **Gender Trends**



## **About EF EPI**

The EF English Proficiency Index (EF EPI) is a ranking of countries and regions by their English skills. This regional fact sheet is a companion to the EF EPI 2024 edition report. To read the full EF EPI report, with the ranking, regional analyses, and demographic trends, visit www.ef.com/epi. (https://www.ef.com/epi) The EF EPI is published by Signum International

AG.
© Signum International AG 2024. All rights reserved.