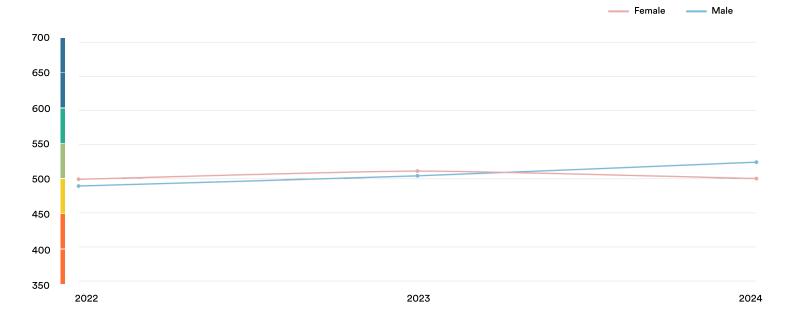

## **Demographic Scores**

| Gender      |  |
|-------------|--|
| Female: 500 |  |
|             |  |
| Male: 524   |  |
|             |  |
|             |  |
|             |  |
|             |  |
|             |  |

## **Gender Trends**