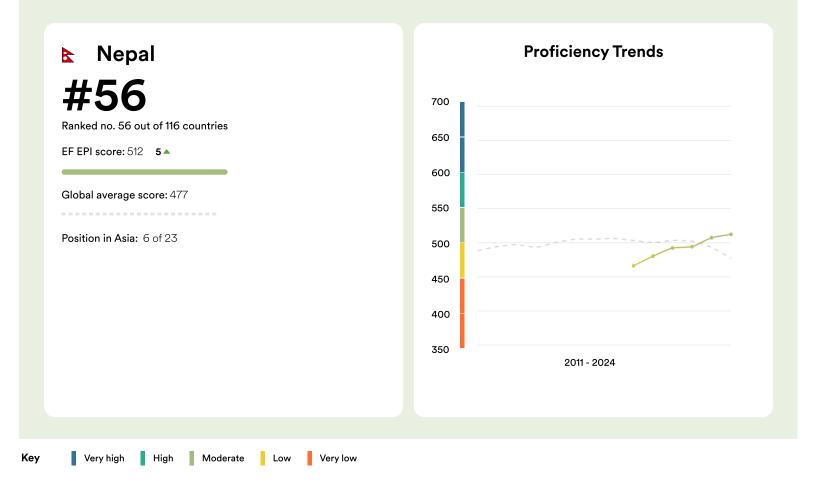

## **Geographic Scores**

Cities Kathmandu

526

## **Demographic Scores**

| Gender      |  |
|-------------|--|
| Female: 500 |  |
|             |  |
| Male: 524   |  |
|             |  |
|             |  |
|             |  |
|             |  |
|             |  |

## **Gender Trends**



## About EF EPI

The EF English Proficiency Index (EF EPI) is a ranking of countries and regions by their English skills. This regional fact sheet is a companion to the EF EPI 2024 edition report. To read the full EF EPI report, with the ranking, regional analyses, and demographic trends, visit www.ef.com/epi.

(https://www.ef.com/epi) The EF EPI is published by Signum International AG.

© Signum International AG 2024. All rights reserved.