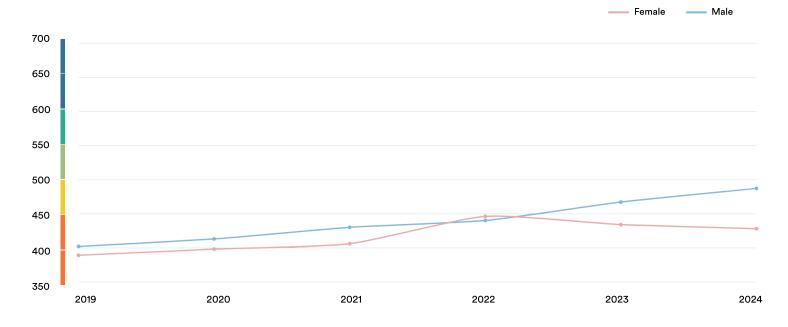

## Demographic Scores

| remale: 428<br>Aale: 487 | ender      |
|--------------------------|------------|
| /lale: 487               | əmale: 428 |
| Лаle: 487                |            |
|                          | ale: 487   |
|                          |            |
|                          |            |
|                          |            |
|                          |            |

## **Gender Trends**