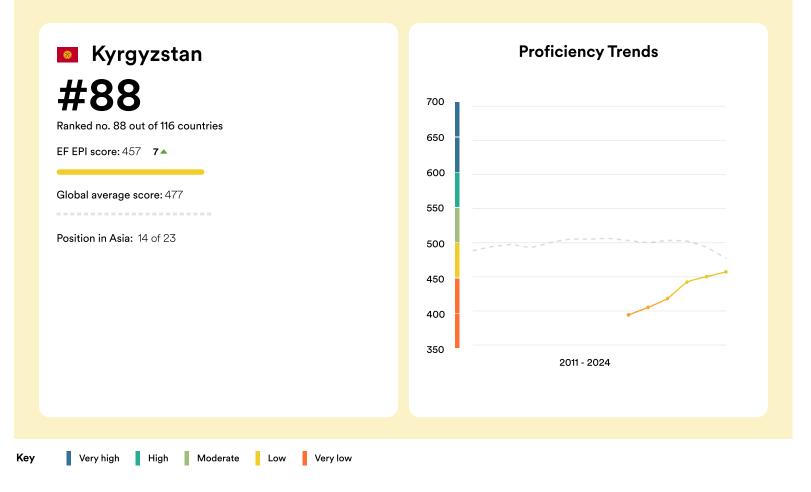

## About EF EPI

The EF English Proficiency Index (EF EPI) is a ranking of countries and regions by their English skills. This regional fact sheet is a companion to the EF EPI 2024 edition report. To read the full EF EPI report, with the ranking, regional analyses, and demographic trends, visit www.ef.com/epi.