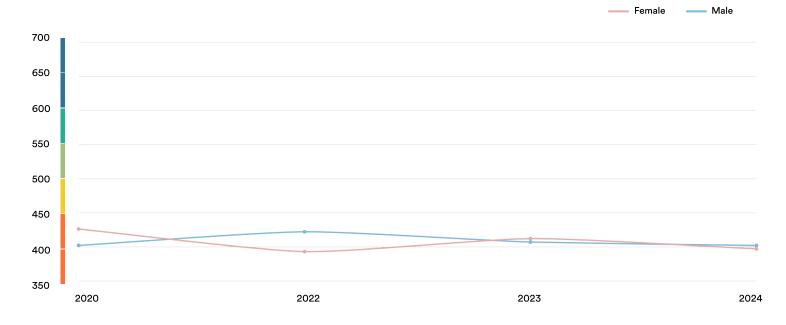

## **Demographic Scores**

| Female: 397 |
|-------------|
|             |
|             |
|             |
|             |
| Male: 402   |
|             |
|             |
|             |
|             |
|             |
|             |

## **Gender Trends**