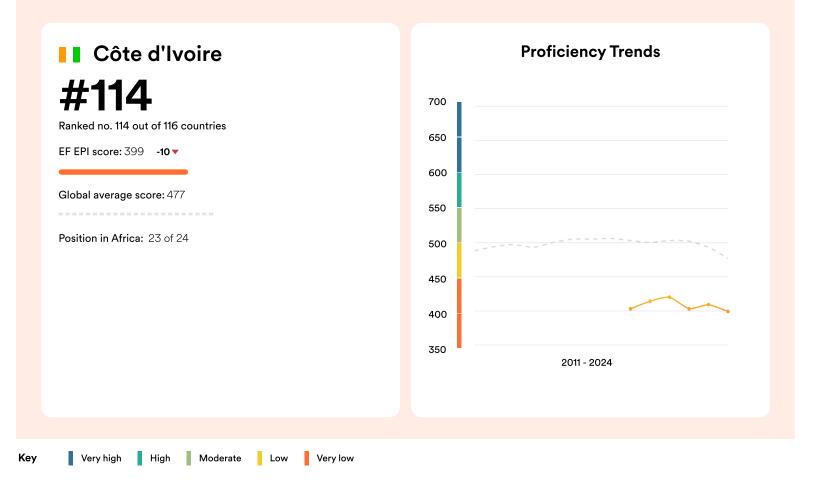

## **Geographic Scores**

Cities Abidjan 410

## **Demographic Scores**

| Female: 397 |
|-------------|
|             |
|             |
|             |
|             |
| Male: 402   |
|             |
|             |
|             |
|             |
|             |
|             |

## **Gender Trends**



## About EF EPI

The EF English Proficiency Index (EF EPI) is a ranking of countries and regions by their English skills. This regional fact sheet is a companion to the EF EPI 2024 edition report. To read the full EF EPI report, with the ranking, regional analyses, and demographic trends, visit www.ef.com/epi.

(https://www.ef.com/epi) The EF EPI is published by Signum International AG.

© Signum International AG 2024. All rights reserved.