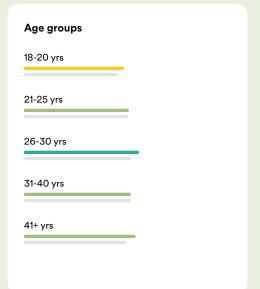

Key Very high High Moderate Low Very lo

## **Geographic Scores**

| Regions |           | Cities |           |     |
|---------|-----------|--------|-----------|-----|
|         | Haifa     | 559    | Haifa     | 556 |
|         | Tel Aviv  | 532    | Tel Aviv  | 537 |
|         | Jerusalem | 512    | Jerusalem | 518 |

## **Demographic Scores**





## **About EF EPI**

The EF English Proficiency Index (EF EPI) is a ranking of countries and regions by their English skills. This regional fact sheet is a companion to the EF EPI 2024 edition report. To read the full EF EPI report, with the ranking, regional analyses, and demographic trends, visit www.ef.com/epi. (https://www.ef.com/epi) The EF EPI is published by Signum International AG.

© Signum International AG 2024. All rights reserved.