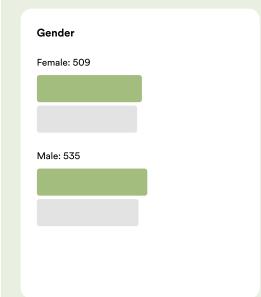

Key Very high High Moderate Low Very lo

## **Geographic Scores**

| Regions |           | Cities |           |     |
|---------|-----------|--------|-----------|-----|
|         | Haifa     | 559    | Haifa     | 556 |
|         | Tel Aviv  | 532    | Tel Aviv  | 537 |
|         | Jerusalem | 512    | Jerusalem | 518 |

## **Demographic Scores**





## **About EF EPI**

The EF English Proficiency Index (EF EPI) is a ranking of countries and regions by their English skills. This regional fact sheet is a companion to the EF EPI 2024 edition report. To read the full EF EPI report, with the ranking, regional analyses, and demographic trends, visit www.ef.com/epi. (https://www.ef.com/epi) The EF EPI is published by Signum International AG.

© Signum International AG 2024. All rights reserved.