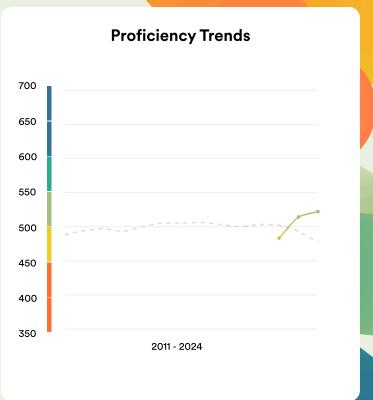

Key Very high High Moderate Low Very lo

## **Geographic Scores**

| Regions |           | Cities |           |     |
|---------|-----------|--------|-----------|-----|
|         | Haifa     | 559    | Haifa     | 556 |
|         | Tel Aviv  | 532    | Tel Aviv  | 537 |
|         | Jerusalem | 512    | Jerusalem | 518 |

## **Demographic Scores**





## **About EF EPI**

The EF English Proficiency Index (EF EPI) is a ranking of countries and regions by their English skills. This regional fact sheet is a companion to the EF EPI 2024 edition report. To read the full EF EPI report, with the ranking, regional analyses, and demographic trends, visit www.ef.com/epi. (https://www.ef.com/epi) The EF EPI is published by Signum International AG.

© Signum International AG 2024. All rights reserve