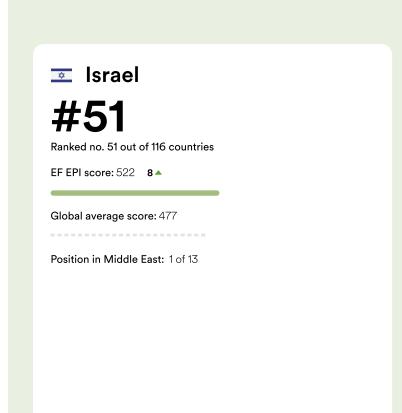

## **About EF EPI**

The EF English Proficiency Index (EF EPI) is a ranking of countries and regions by their English skills. This regional fact sheet is a companion to the EF EPI 2024 edition report. To read the full EF EPI report, with the ranking, regional analyses, and demographic trends, visit www.ef.com/epi. (https://www.ef.com/epi) The EF EPI is published by Signum International AG.