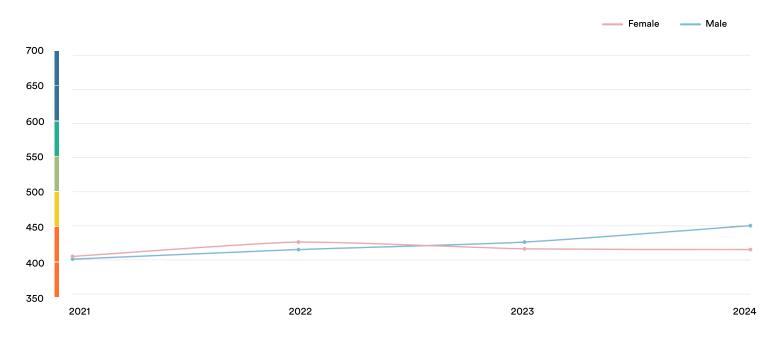

Key Very high High Moderate Low Very lo

## **Geographic Scores**

| Regions |            | Cities |                |     |
|---------|------------|--------|----------------|-----|
|         | South      | 446    | Port au Prince | 437 |
|         | West       | 435    | Gonaïves       | 425 |
|         | Center     | 420    |                |     |
|         | Artibonite | 406    |                |     |
|         | North      | 379    |                |     |

## **Demographic Scores**



## **Gender Trends**



## **About EF EPI**

The EF English Proficiency Index (EF EPI) is a ranking of countries and regions by their English skills. This regional fact sheet is a companion to the EF EPI 2024 edition report. To read the full EF EPI report, with the ranking, regional analyses, and demographic trends, visit www.ef.com/epi. (https://www.ef.com/epi) The EF EPI is published by Signum International

AG.
© Signum International AG 2024. All rights reserved.