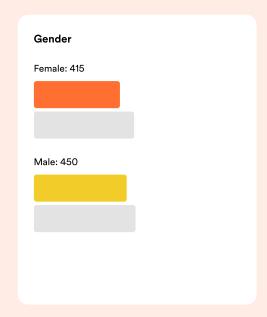

Key Very high High Moderate Low Very lo

## **Geographic Scores**

| Regions |            | Cities |                |     |
|---------|------------|--------|----------------|-----|
|         | South      | 446    | Port au Prince | 437 |
|         | West       | 435    | Gonaïves       | 425 |
|         | Center     | 420    |                |     |
|         | Artibonite | 406    |                |     |
|         | North      | 379    |                |     |

## **Demographic Scores**



## **Gender Trends**



## **About EF EPI**

The EF English Proficiency Index (EF EPI) is a ranking of countries and regions by their English skills. This regional fact sheet is a companion to the EF EPI 2024 edition report. To read the full EF EPI report, with the ranking, regional analyses, and demographic trends, visit www.ef.com/epi. (https://www.ef.com/epi) The EF EPI is published by Signum International

AG.
© Signum International AG 2024. All rights reserved.