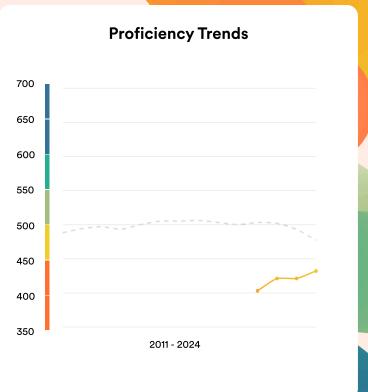

Key Very high High Moderate Low Very lo

## **Geographic Scores**

| Regions |            | Cities |                |     |
|---------|------------|--------|----------------|-----|
|         | South      | 446    | Port au Prince | 437 |
|         | West       | 435    | Gonaïves       | 425 |
|         | Center     | 420    |                |     |
|         | Artibonite | 406    |                |     |
|         | North      | 379    |                |     |

## **Demographic Scores**



## **Gender Trends**



## **About EF EPI**

The EF English Proficiency Index (EF EPI) is a ranking of countries and regions by their English skills. This regional fact sheet is a companion to the EF EPI 2024 edition report. To read the full EF EPI report, with the ranking, regional analyses, and demo