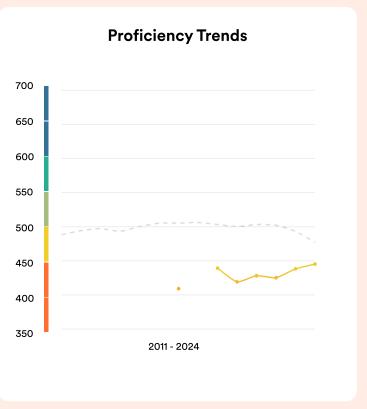

Key Very high High Moderate Low Very low

## **Geographic Scores**

| Regions |           | •   | Cities  |     |
|---------|-----------|-----|---------|-----|
|         | Southwest | 491 | Douala  | 455 |
|         | Northwest | 487 | Yaounde | 436 |
|         | Littoral  | 452 | -       |     |
|         | Central   | 428 |         |     |

## **Demographic Scores**





## **Gender Trends**



## **About EF EPI**

The EF English Proficiency Index (EF EPI) is a ranking of countries and regions by their English skills. This regional fact sheet is a companion to the EF EPI 2024 edition report. To read the full EF EPI report, with the ranking, regional analyses, and demographic trends, visit www.ef.com/epi. (https://www.ef.com/epi) The EF EPI is published by Signum International

AG.
© Si