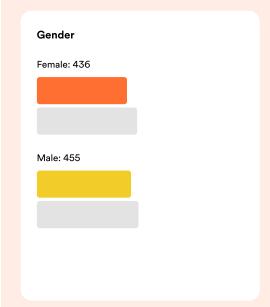

Key Very high High Moderate Low Very low

## **Geographic Scores**

| Regions |           | •   | Cities  |     |
|---------|-----------|-----|---------|-----|
|         | Southwest | 491 | Douala  | 455 |
|         | Northwest | 487 | Yaounde | 436 |
|         | Littoral  | 452 | -       |     |
|         | Central   | 428 |         |     |

## **Demographic Scores**





## **Gender Trends**



## **About EF EPI**

The EF English Proficiency Index (EF EPI) is a ranking of countries and regions by their English skills. This regional fact sheet is a companion to the EF EPI 2024 edition report. To read the full EF EPI report, with the ranking, regional analyses, and demographic trends, visit www.ef.com/epi. (https://www.ef.com/epi) The EF EPI is published by Signum International

AG.
© Signum International AG 2024. All rights reserved.