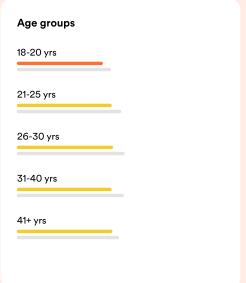

Key Very high High Moderate Low Very low

## **Geographic Scores**

| Regions |           | •   | Cities  |     |
|---------|-----------|-----|---------|-----|
|         | Southwest | 491 | Douala  | 455 |
|         | Northwest | 487 | Yaounde | 436 |
|         | Littoral  | 452 | -       |     |
|         | Central   | 428 |         |     |

## **Demographic Scores**





## **Gender Trends**



## **About EF EPI**

The EF English Proficiency Index (EF EPI) is a ranking of countries and regions by their English skills. This regional fact sheet is a companion to the EF EPI 2024 edition report. To read the full EF EPI report, with the ranking, regional analyses, and demographic trends, visit www.ef.com/epi. (https://www.ef.com/epi) The EF EPI is published by Signum International

AG.
© Signum International AG 2024. All rights reserved.