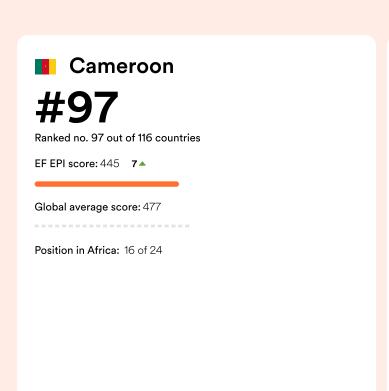

Key Very high High Moderate Low Very low

## **Geographic Scores**

| Regions |           | •   | Cities  |     |
|---------|-----------|-----|---------|-----|
|         | Southwest | 491 | Douala  | 455 |
|         | Northwest | 487 | Yaounde | 436 |
|         | Littoral  | 452 | -       |     |
|         | Central   | 428 |         |     |

## **Demographic Scores**





## **Gender Trends**



## **About EF EPI**

The EF English Proficiency Index (EF EPI) is a ranking of countries and regions by their English skills. This regional fact sheet is a companion to the EF EPI 2024 edition report. To read the full EF EPI report, with the ranking, regional analyses, and demographic trends, visit www.ef.com/epi. (https://www.ef.com/epi) The EF EPI is published by Signum International

AG.
©