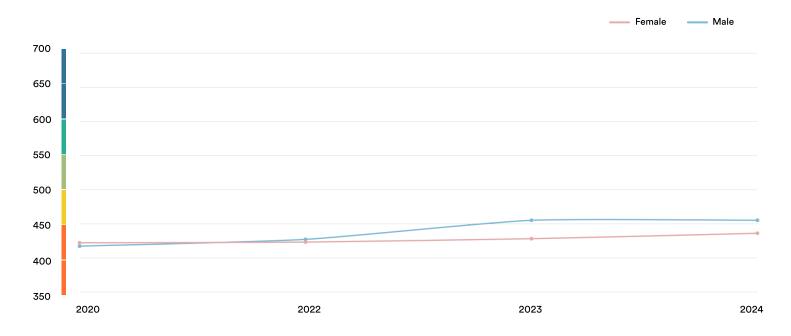

Key Very high High Moderate Low Very low

## **Geographic Scores**

| Regions |           | •   | Cities  |     |
|---------|-----------|-----|---------|-----|
|         | Southwest | 491 | Douala  | 455 |
|         | Northwest | 487 | Yaounde | 436 |
|         | Littoral  | 452 | -       |     |
|         | Central   | 428 |         |     |

## **Demographic Scores**





## **Gender Trends**



## **About EF EPI**

The EF English Proficiency Index (EF EPI) is a ranking of countries and regions by their English skills. This regional fact sheet is a companion to the EF EPI 2024 edition report. To read the full EF EPI report, with the ranking, regional analyses, and demographic trends, visit www.ef.com/epi. (https://www.ef.com/epi) The EF EPI is published by Signum International

AG.
© Signum International AG 2024. All rights reserved.