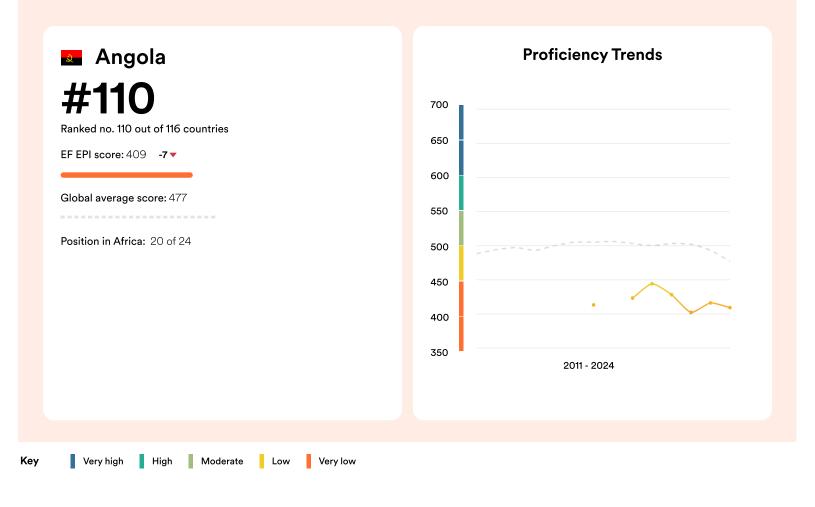

## **Geographic Scores**

| Citie | )S    |     |
|-------|-------|-----|
| L     | uanda | 412 |