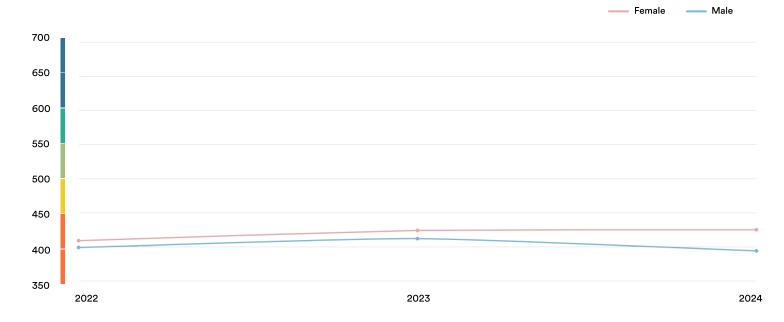

## **Demographic Scores**

| Gender      |
|-------------|
| Female: 425 |
|             |
|             |
| Male: 394   |
| IVIAIE: 334 |
|             |
|             |
|             |
|             |
|             |

## **Gender Trends**