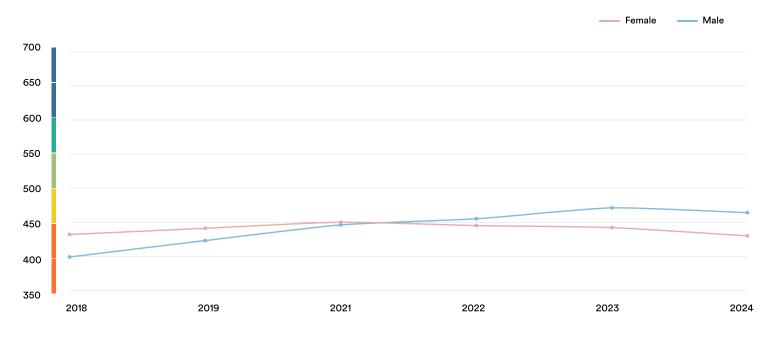

## **Geographic Scores**

| South West 466 Mazar E Sharif 468 |
|-----------------------------------|
|                                   |
| North West 462 Herat 457          |
| East 457 Kabul 451                |
| Central 450                       |
| West 449                          |
| South East 441                    |
| North East 387                    |

## Age Trends



## **Gender Trends**



## About EF EPI

The EF English Proficiency Index (EF EPI) is a ranking of countries and regions by their English skills. This regional fact sheet is a companion to the EF EPI 2024 edition report. To read the full EF EPI report, with the ranking, regional analyses, and demographic trends, visit www.ef.com/epi.

(https://www.ef.com/epi) The EF EPI is published by Signum International AG.

© Signum International AG 2024. All rights reserved.