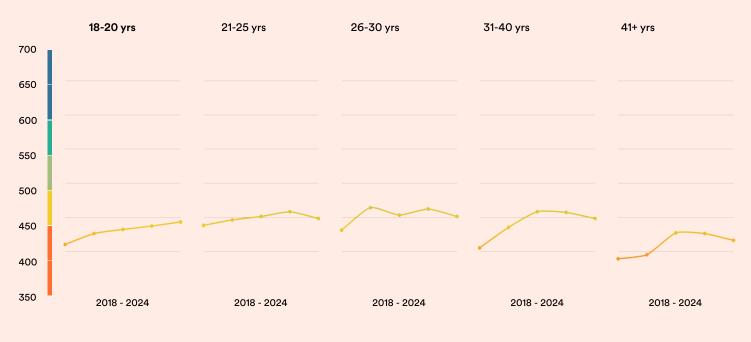

## **Geographic Scores**

| South West 466 Mazar E Sharif 468 |
|-----------------------------------|
|                                   |
| North West 462 Herat 457          |
| East 457 Kabul 451                |
| Central 450                       |
| West 449                          |
| South East 441                    |
| North East 387                    |

## Age Trends



## **Gender Trends**



## About EF EPI

The EF English Proficiency Index (EF EPI) is a ranking of countries and regions by their English skills. This regional fact sheet is a companion to the EF EPI 2024 edition report. To read the full EF EPI report, with the ranking, regional analyses, and demographic trends, visit www.ef.com/epi.

(https://www.ef.com/epi) The EF EPI is published by Signum International AG.

© Signum International AG 2024. All rights reserved.