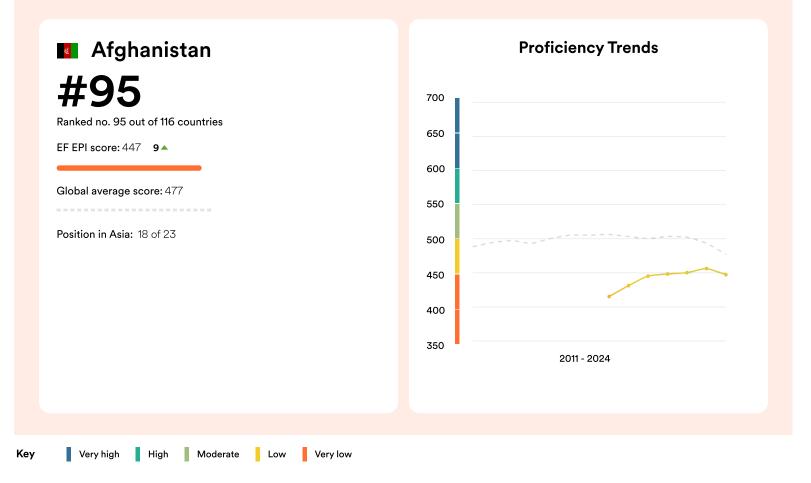

## About EF EPI

The EF English Proficiency Index (EF EPI) is a ranking of countries and regions by their English skills. This regional fact sheet is a companion to the EF EPI 2024 edition report. To read the full EF EPI report, with the ranking, regional analyses, and demographic trends, visit www.ef.com/epi.